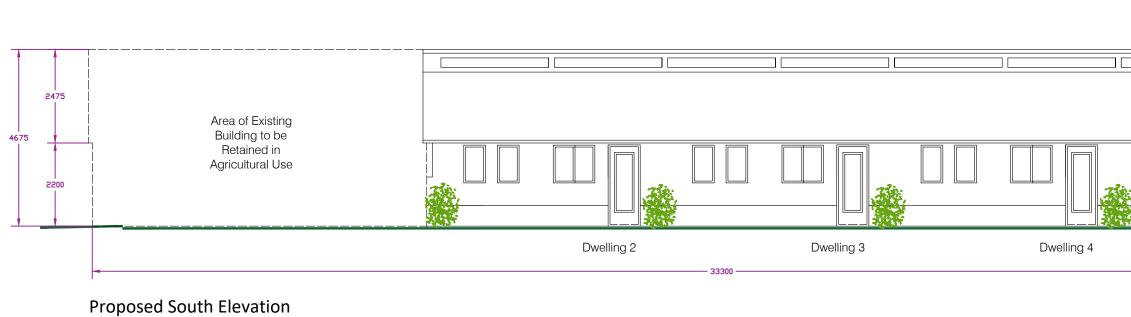

her schematic documentation. It is the<br>responsibility of the clearlengingery to instruct a suitable qualified speciality conform with the regiments of the clearlengingery to instruct a suitable qualified speciality conform with the reguirement. Set by onwing heaving for the regulations. Clearlenginger to appoint a priorical designer/contractor, as required under the<br>HSF legal requirement. Set by onwing heaving for their quidance. © Drawings and designs are copyright of<br>Bloomfields and must not be copied without prior consent. |



Proposed Floor Plan

| Scale |    |    |    |    |    |
|-------|----|----|----|----|----|
| 0m    | 1m | 2m | 3m | 4m | 5m |

Plans are drawn to scale shown, FOR PLANNING PURPOSES ONLY Area of Existing Building to be Retained in Agricultural Use











Proposed West Elevation