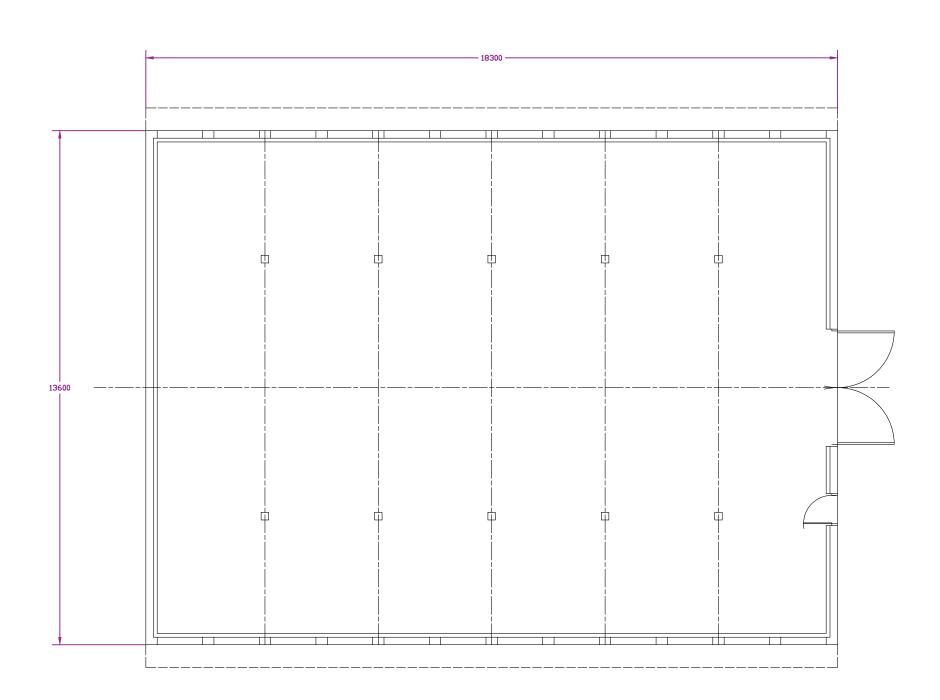

|                                                                        |                                                                                                     |                                                                                                                                                                                                        | <br>                                                   |                                                                           |
|------------------------------------------------------------------------|-----------------------------------------------------------------------------------------------------|--------------------------------------------------------------------------------------------------------------------------------------------------------------------------------------------------------|--------------------------------------------------------|---------------------------------------------------------------------------|
|                                                                        |                                                                                                     |                                                                                                                                                                                                        |                                                        |                                                                           |
|                                                                        |                                                                                                     |                                                                                                                                                                                                        | ł                                                      |                                                                           |
| CLIENT                                                                 |                                                                                                     |                                                                                                                                                                                                        |                                                        |                                                                           |
|                                                                        | Mr &                                                                                                | Mrs H Brya                                                                                                                                                                                             | ant                                                    |                                                                           |
| SITE                                                                   |                                                                                                     | ,                                                                                                                                                                                                      |                                                        |                                                                           |
| TITLE                                                                  | Bounds                                                                                              | the rear of 1<br>Farm, Boug<br>on Under Ble                                                                                                                                                            | hton S                                                 |                                                                           |
|                                                                        | Dwelling<br>Existing                                                                                | g 1<br>  External Ele                                                                                                                                                                                  | evatio                                                 | าร                                                                        |
| DATE                                                                   |                                                                                                     | SCALE                                                                                                                                                                                                  |                                                        | DWG N                                                                     |
| 02/10                                                                  | /19                                                                                                 | 1:100@A                                                                                                                                                                                                | .3                                                     | 06                                                                        |
| REVISIO                                                                | ONS                                                                                                 |                                                                                                                                                                                                        |                                                        | REF No                                                                    |
| A                                                                      |                                                                                                     |                                                                                                                                                                                                        | P.(                                                    | )2.042.2 <sup>-</sup>                                                     |
|                                                                        |                                                                                                     |                                                                                                                                                                                                        |                                                        |                                                                           |
|                                                                        |                                                                                                     |                                                                                                                                                                                                        |                                                        |                                                                           |
|                                                                        |                                                                                                     |                                                                                                                                                                                                        |                                                        |                                                                           |
| bloot                                                                  | nfields                                                                                             |                                                                                                                                                                                                        |                                                        |                                                                           |
| info@bloo                                                              |                                                                                                     | ldock Wood, Kent TN<br>k www.bloomfields                                                                                                                                                               |                                                        | Tel. 01892 8                                                              |
| FOR PLANNING<br>responsibility of<br>current CDM 20<br>HSE legal requi | the client/employer to<br>the client/employer to<br>15 Regulations. Clien<br>rements. Refer to www. | s on site prior to commenceme<br>rawing to be read in accordance<br>i instruct a suitably qualified spi<br>t/employer to appoint a princi<br>w.hse.gov.uk for further guidan<br>without prior consent. | e with other so<br>ecialist to confr<br>pal designer/c | hematic documentation<br>form with the requirem<br>ontractor, as required |

**Existing Floor Plan** 

| Scale<br>1:100 |    |    |    |    |    |
|----------------|----|----|----|----|----|
| 0m             | 1m | 2m | 3m | 4m | 5m |

| 2475                                                                                          |                          |               |           |       |  |                                                                                                                                                                                                                                                                                                                                                                                                                                                                                                                                                                                                                                                                                                                                                                                                                                                                                                                                 |
|-----------------------------------------------------------------------------------------------|--------------------------|---------------|-----------|-------|--|---------------------------------------------------------------------------------------------------------------------------------------------------------------------------------------------------------------------------------------------------------------------------------------------------------------------------------------------------------------------------------------------------------------------------------------------------------------------------------------------------------------------------------------------------------------------------------------------------------------------------------------------------------------------------------------------------------------------------------------------------------------------------------------------------------------------------------------------------------------------------------------------------------------------------------|
| 4675                                                                                          |                          |               |           |       |  |                                                                                                                                                                                                                                                                                                                                                                                                                                                                                                                                                                                                                                                                                                                                                                                                                                                                                                                                 |
|                                                                                               | Existing South Elevation |               |           | 33300 |  |                                                                                                                                                                                                                                                                                                                                                                                                                                                                                                                                                                                                                                                                                                                                                                                                                                                                                                                                 |
|                                                                                               |                          |               |           |       |  | CLIENT                                                                                                                                                                                                                                                                                                                                                                                                                                                                                                                                                                                                                                                                                                                                                                                                                                                                                                                          |
|                                                                                               |                          |               |           |       |  | Mr & Mrs H Bryant<br>SITE<br>Land to the rear of 142-146 The Street Bounds Farm, Boughton Street Boughton Under Blean<br>TITLE<br>Dwelling 2 to 5 Existing External Elevations<br>DATE SCALE DWG No.<br>03/10/19 1:100@A3 11                                                                                                                                                                                                                                                                                                                                                                                                                                                                                                                                                                                                                                                                                                    |
|                                                                                               |                          | Existing West | Elevation |       |  | REVISIONS REF No.<br>A P.02.042.2165                                                                                                                                                                                                                                                                                                                                                                                                                                                                                                                                                                                                                                                                                                                                                                                                                                                                                            |
| Scale Bar<br>1:100<br><sup>om</sup> 1 <sup>m</sup><br>Plans are drawn to s<br>FOR PLANNING PL |                          |               |           |       |  | CHARTERED TOWN PLANNERS<br>77 Commercial Road, Paddock Wood, Kent TN12 6DS Tel. 01892 831 600<br>info@bloomfieldsltd.co.uk www.bloomfieldsltd.co.uk<br>OSUENCE NO. 100 022432<br>Contractor must verify all dimensions on site prior to commensement of works. Do NOT scale from this drawing.<br>FOR PLANNIG PURPOSES ONLY Dawing to be read in accordance with other schematic documentation. It is the<br>responsibility of the clearlengingery to instruct a suitable qualified speciality conform with the regiments of the clearlengingery to instruct a suitable qualified speciality conform with the reguirement. Set by onwing heaving for the regulations. Clearlenginger to appoint a priorical designer/contractor, as required under the<br>HSF legal requirement. Set by onwing heaving for their quidance. © Drawings and designs are copyright of<br>Bloomfields and must not be copied without prior consent. |