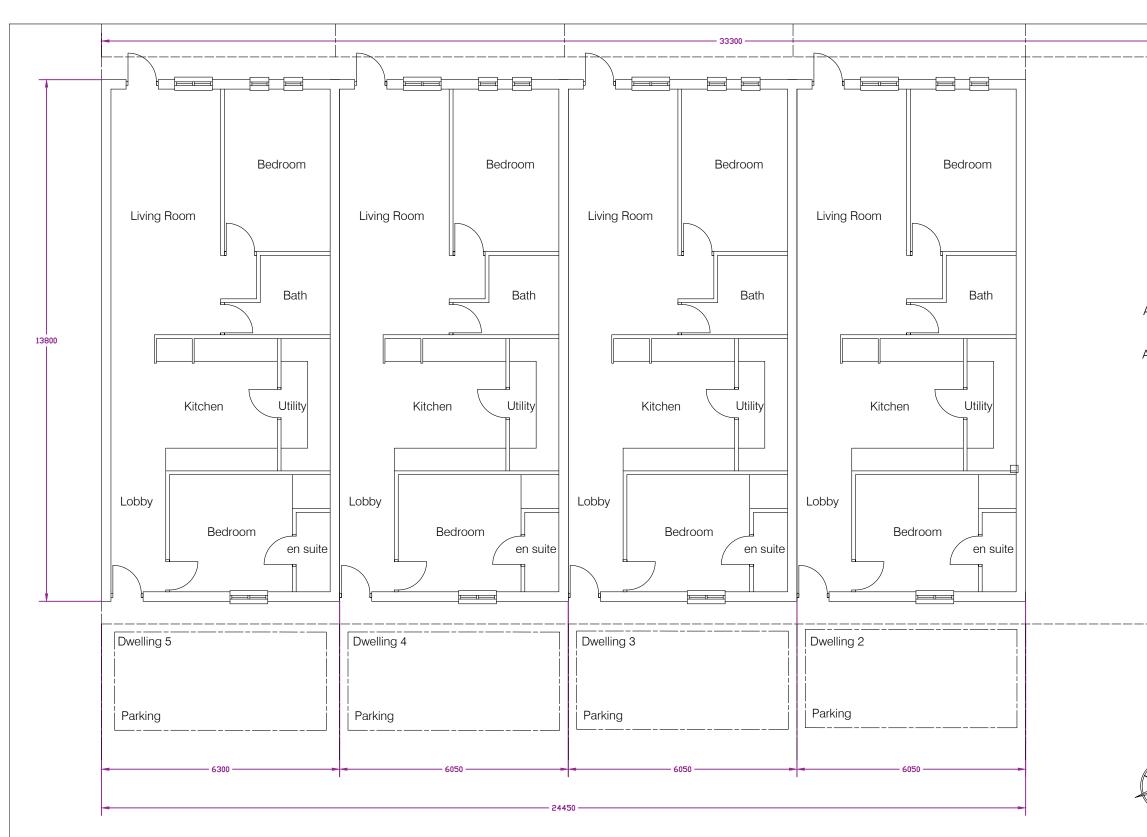

Proposed Floor Plan

| Scale |    |    |    |    |    |
|-------|----|----|----|----|----|
| 0m    | 1m | 2m | 3m | 4m | 5m |

Plans are drawn to scale shown, FOR PLANNING PURPOSES ONLY Area of Existing Building to be Retained in Agricultural Use