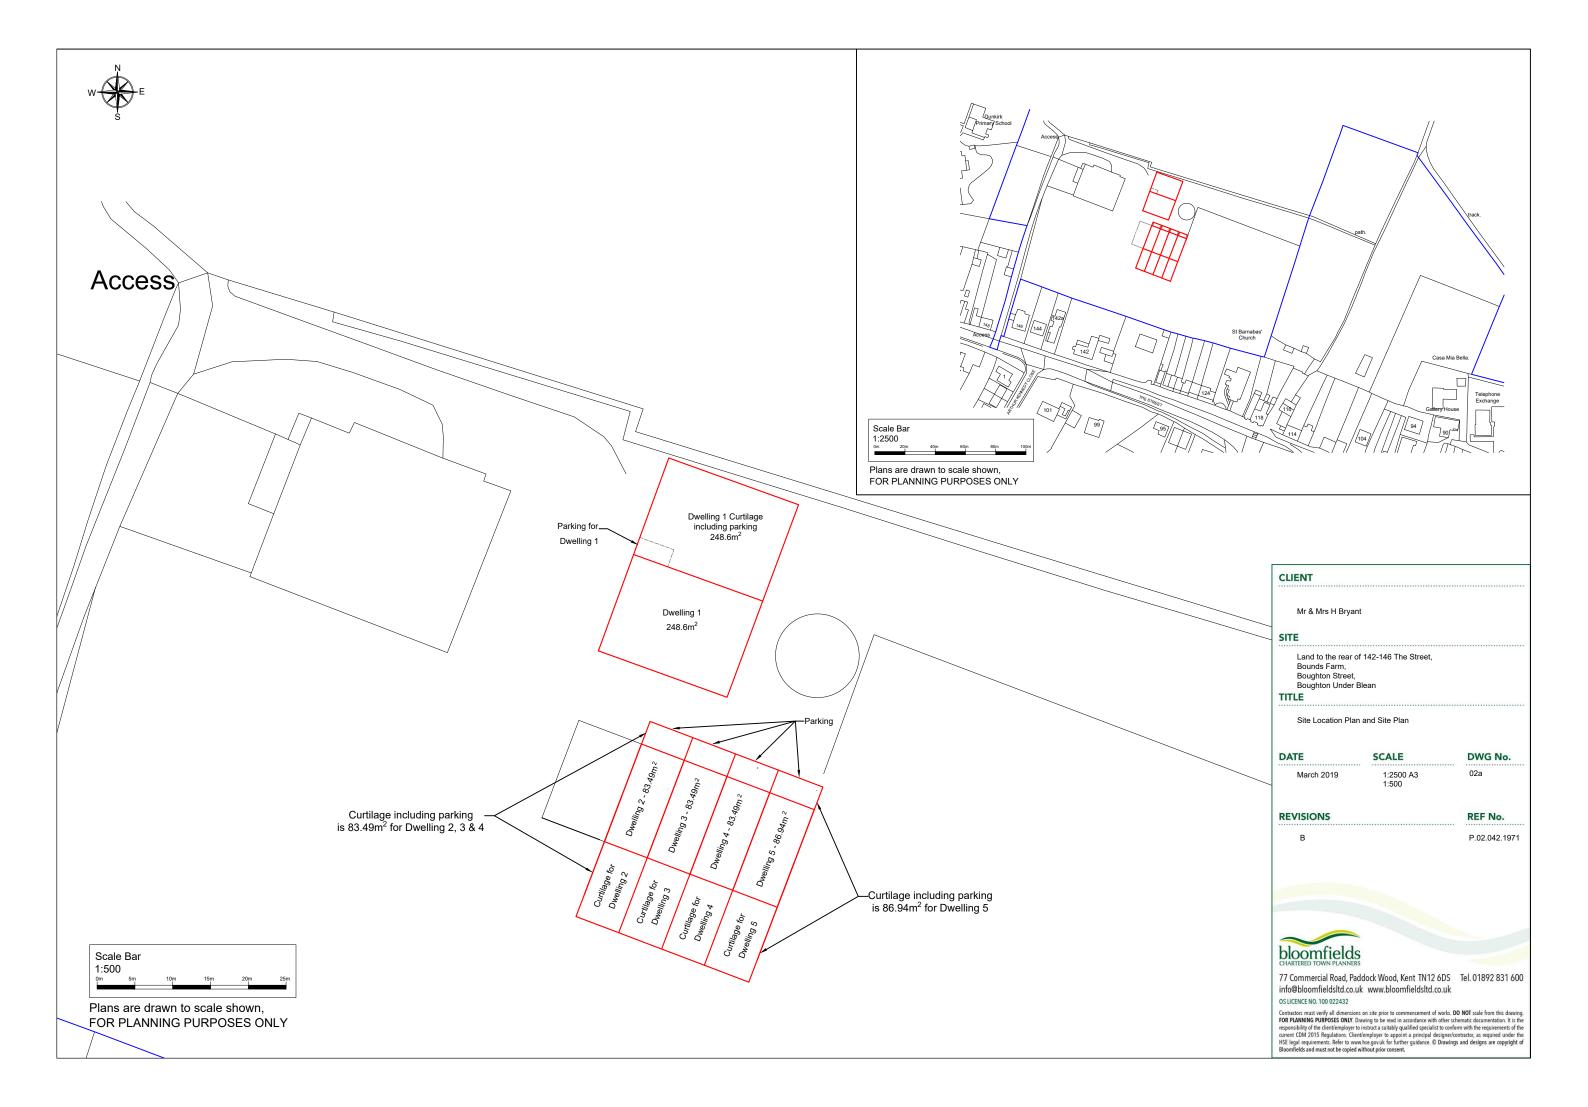

**Existing Floor Plan** 

| Scale |    |    |    |    |    |
|-------|----|----|----|----|----|
| 0m    | 1m | 2m | 3m | 4m | 5m |

| CLIEN                                                                                                       | Г                                                                                                                                                        |                                                                                                                                                                                   |                                                                                                                                                                                                                                                                             |
|-------------------------------------------------------------------------------------------------------------|----------------------------------------------------------------------------------------------------------------------------------------------------------|-----------------------------------------------------------------------------------------------------------------------------------------------------------------------------------|-----------------------------------------------------------------------------------------------------------------------------------------------------------------------------------------------------------------------------------------------------------------------------|
|                                                                                                             | Mr &                                                                                                                                                     | Mrs H Bryaı                                                                                                                                                                       | nt                                                                                                                                                                                                                                                                          |
| SITE                                                                                                        | Bounds                                                                                                                                                   | o the rear of 14<br>S Farm, Bought<br>on Under Blear                                                                                                                              |                                                                                                                                                                                                                                                                             |
|                                                                                                             | Dwellin<br>Existinç                                                                                                                                      | g 1<br>g Floor Plan                                                                                                                                                               |                                                                                                                                                                                                                                                                             |
| DATE                                                                                                        |                                                                                                                                                          | SCALE                                                                                                                                                                             | DWG No.                                                                                                                                                                                                                                                                     |
| 02/10                                                                                                       | /19                                                                                                                                                      | 1:100@A3                                                                                                                                                                          | 05                                                                                                                                                                                                                                                                          |
| REVISI                                                                                                      |                                                                                                                                                          |                                                                                                                                                                                   | <b>REF No.</b><br>P.02.042.2165                                                                                                                                                                                                                                             |
|                                                                                                             |                                                                                                                                                          |                                                                                                                                                                                   |                                                                                                                                                                                                                                                                             |
| bloo                                                                                                        | mfield                                                                                                                                                   | S                                                                                                                                                                                 |                                                                                                                                                                                                                                                                             |
| info@bloc<br>OS LICENCE<br>Contractors m<br>FOR PLANNIN<br>responsibility<br>current CDM :<br>HSE legal req | omfieldsltd.co<br>NO. 100 022432<br>ust verify all dimensi<br>IG PURPOSES ONLY<br>of the client/employe<br>2015 Regulations. Cl<br>uirements. Refer to v | .uk www.bloomfieldsltd<br>ons on site prior to commencement<br>Drawing to be read in accordance w<br>to instruct a suitably qualified speci<br>ent/employer to appoint a principa | 2 6DS Tel. 01892 831 600<br>d.co.uk<br>of works. DO NOT scale from this drawing,<br>inth other schematic documentation. It is the<br>distinct conform with the requirements of the<br>designer/contractor, as required under the<br>@ Drawings and designs are copyright of |