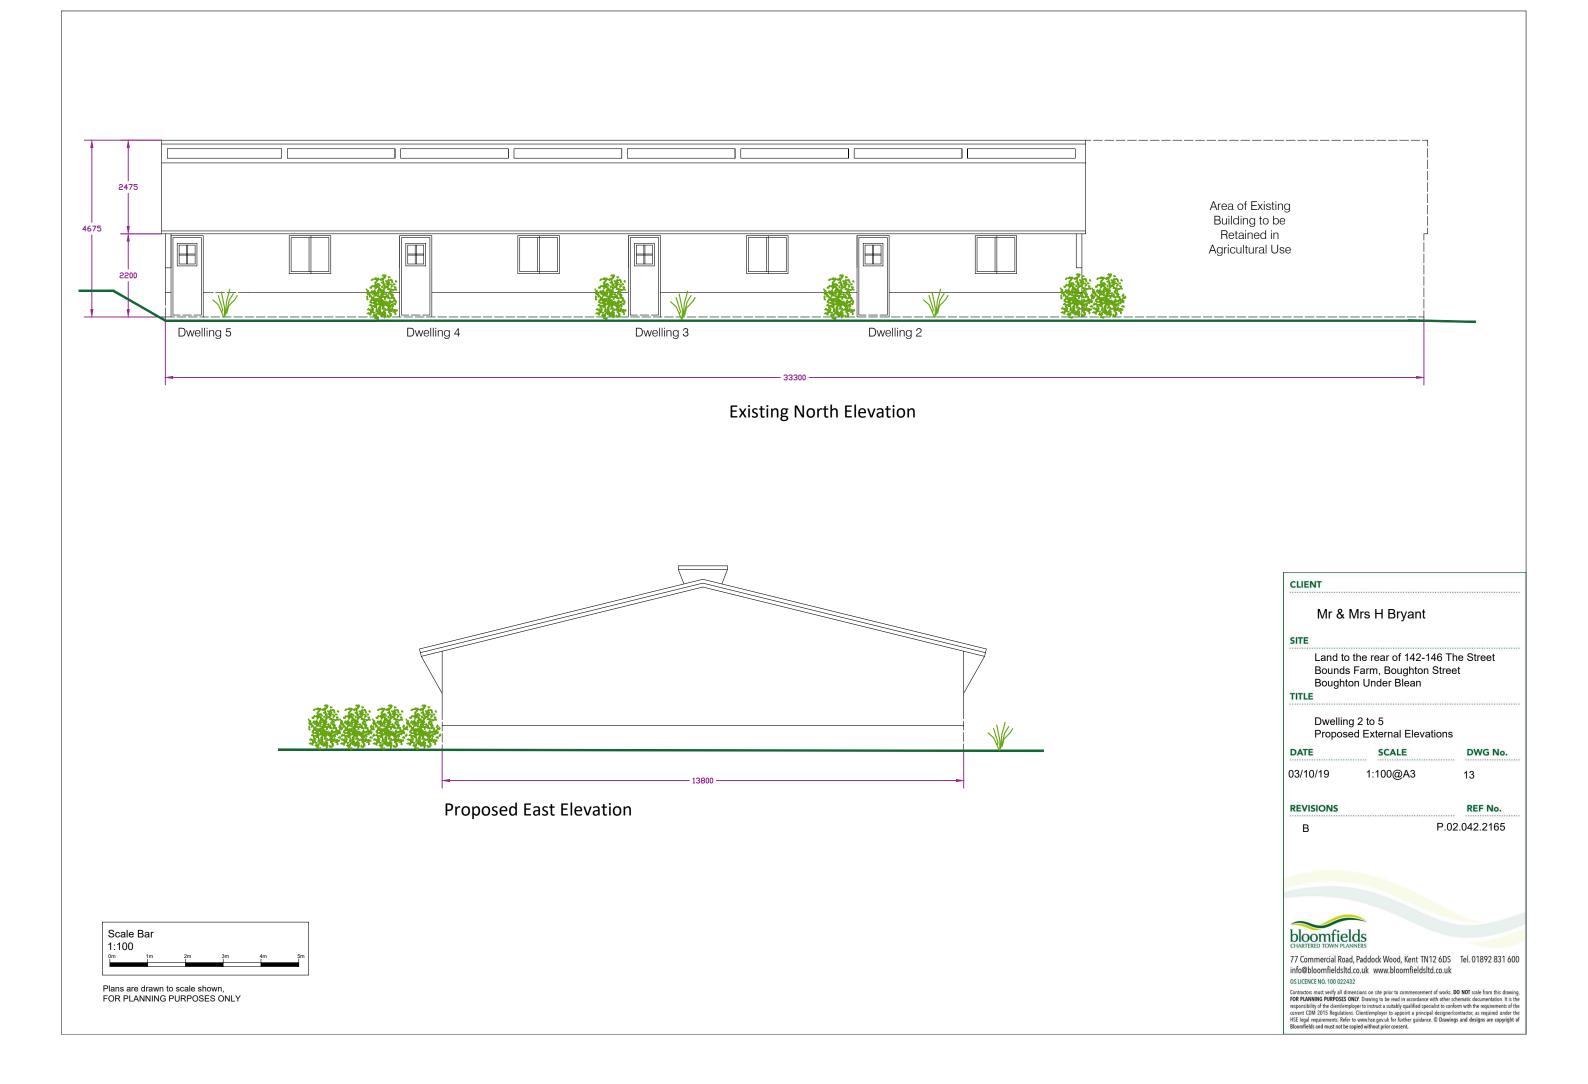

other schematic documentation. It is the<br>responsibility of the clearlengingery to instruct a suitable qualified speciality conform with the regiments of the clearlengingery to instruct a suitable qualified speciality conform with the reguirement. Set by onwing heaving for the regulations. Clearlenginger to appoint a priorical designer/contractor, as required under the<br>HSF legal requirement. Set by onwing heaving for their quidance. © Drawings and designs are copyright of<br>Bloomfields and must not be copied without prior consent. |



Proposed Floor Plan

| Scale |    |    |    |    |    |
|-------|----|----|----|----|----|
| 0m    | 1m | 2m | 3m | 4m | 5m |

Plans are drawn to scale shown, FOR PLANNING PURPOSES ONLY Area of Existing Building to be Retained in Agricultural Use











Proposed West Elevation