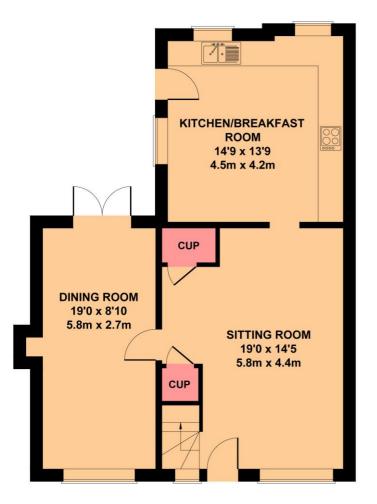

### FLOOR PLANS

For identification purposes only and not to scale. The position & size of doors, windows, appliances and other features are approximate only.

**BATHROOM** 7'7 x 5'7 2.3m x 1.7m

**GROUND FLOOR** APPROX. FLOOR AREA 660 SQ.FT. (61.3 SQ.M.)

FIRST FLOOR APPROX. FLOOR AREA 451 SQ.FT. (41.9 SQ.M.)

Not to Scale. Produced by The Plan Portal 2021 For Illustrative Purposes Only.