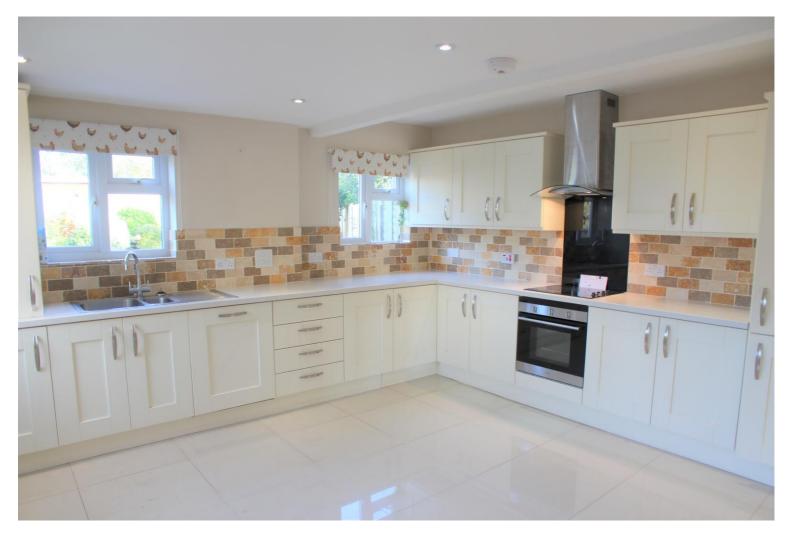

## 17 CHARLTON LANE

WEST FARLEIGH | ME15 ONX

- An extended three bedroom semi-detached family home
- Situated in an elevated semi-rural position within this popular Wealden village
- Two reception rooms and a large kitchen/breakfast room
- Front driveway and a large rear garden backing onto paddocks
- Walking distance to local amenities and only a short drive to major transport links
- Offered to the market with NO FORWARD CHAIN