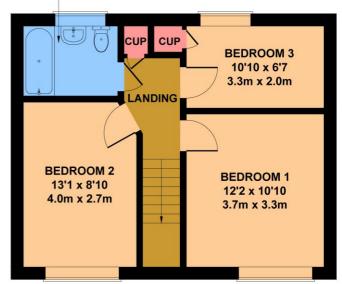

### FLOOR PLANS

For identification purposes only and not to scale. The position & size of doors, windows, appliances and other features are approximate only.

**BATHROOM** 7'7 x 5'7 2.3m x 1.7m

**GROUND FLOOR** APPROX. FLOOR AREA 660 SQ.FT. (61.3 SQ.M.)

FIRST FLOOR APPROX. FLOOR AREA 451 SQ.FT. (41.9 SQ.M.)

Not to Scale. Produced by The Plan Portal 2021 For Illustrative Purposes Only.