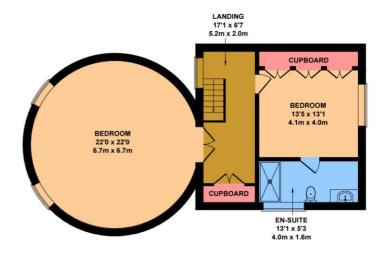

#### FLOOR PLANS

For identification purposes only and not to scale. The position & size of doors, windows, appliances and other features are approximate only.

**GROUND FLOOR** APPROX. FLOOR AREA 818 SQ.FT. (76.0 SQ.M.)

FIRST FLOOR APPROX FLOOR AREA 765 SQ.FT. (71.1 SQ.M.)

SECOND FLOOR APPROX. FLOOR AREA 765 SQ.FT. (71.1 SQ.M.)

Not to Scale. Produced by The Plan Portal 2022 For Illustrative Purposes Only.