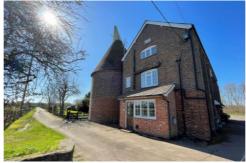

# LITTLE FOWLE HALL OASTS

LUCKS LANE | PADDOCK WOOD

An opportunity to purchase an expansive character Oast house providing flexible accommodation over three floors with up to five double bedrooms and the benefit of a master en-suite shower room. In need of cosmetic modernising with great potential to adjust the ground floor layout to provide a larger kitchen diner subject to individual needs. Situated within a private hamlet on the rural outskirts of Paddock Wood with southerly aspect gardens and grounds extending to over two acres incorporating a three bay stable block. Within a short drive to major transport links and local amenities including schools and a mainline railway station. Offered to the market with NO FORWARD CHAIN.

## 1 LITTLE FOWLE HALL OASTS

LUCKS LANE | PADDOCK WOOD | TN12 6PA

- An expansive character Oast house providing flexible accommodation over three floors
- Up to five double bedrooms and the benefit of a master en-suite shower room
- In need of cosmetic modernising with great potential to adjust the ground floor layout
- Situated within a private hamlet with gardens and grounds extending to over two acres
- Within a short drive to major transport links, local amenities & a mainline railway station
- Offered to the market with NO FORWARD CHAIN