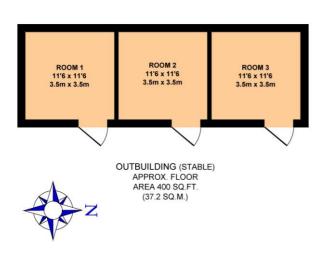

# LITTLE FOWLE HALL OASTS

LUCKS LANE | PADDOCK WOOD

An opportunity to purchase an expansive character Oast house providing flexible accommodation over three floors with up to five double bedrooms and the benefit of a master en-suite shower room. In need of cosmetic modernising with great potential to adjust the ground floor layout to provide a larger kitchen diner subject to individual needs. Situated within a private hamlet on the rural outskirts of Paddock Wood with southerly aspect gardens and grounds extending to over two acres incorporating a three bay stable block. Within a short drive to major transport links and local amenities including schools and a mainline railway station. Offered to the market with NO FORWARD CHAIN.

## 1 LITTLE FOWLE HALL OASTS

LUCKS LANE | PADDOCK WOOD | TN12 6PA

- An expansive character Oast house providing flexible accommodation over three floors
- Up to five double bedrooms and the benefit of a master en-suite shower room
- In need of cosmetic modernising with great potential to adjust the ground floor layout
- Situated within a private hamlet with gardens and grounds extending to over two acres
- Within a short drive to major transport links, local amenities & a mainline railway station
- Offered to the market with NO FORWARD CHAIN