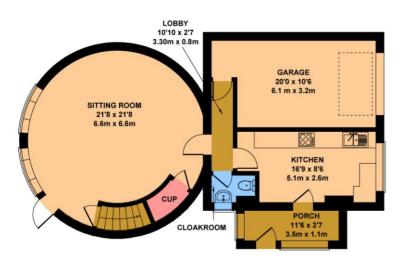

#### FLOOR PLANS

For identification purposes only and not to scale. The position & size of doors, windows, appliances and other features are approximate only.

**GROUND FLOOR** APPROX. FLOOR AREA 818 SQ.FT. (76.0 SQ.M.)

FIRST FLOOR APPROX FLOOR AREA 765 SQ.FT. (71.1 SQ.M.)

SECOND FLOOR APPROX. FLOOR AREA 765 SQ.FT. (71.1 SQ.M.)

Not to Scale. Produced by The Plan Portal 2022 For Illustrative Purposes Only.