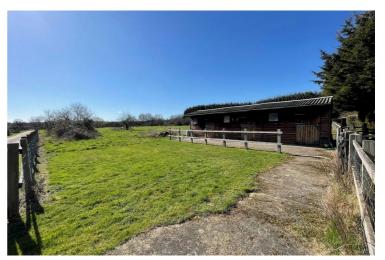

# LITTLE FOWLE HALL OASTS

LUCKS LANE | PADDOCK WOOD

An opportunity to purchase an expansive character Oast house providing flexible accommodation over three floors with up to five double bedrooms and the benefit of a master en-suite shower room. In need of cosmetic modernising with great potential to adjust the ground floor layout to provide a larger kitchen diner subject to individual needs. Situated within a private hamlet on the rural outskirts of Paddock Wood with southerly aspect gardens and grounds extending to over two acres incorporating a three bay stable block. Within a short drive to major transport links and local amenities including schools and a mainline railway station. Offered to the market with NO FORWARD CHAIN.

## 1 LITTLE FOWLE HALL OASTS

LUCKS LANE | PADDOCK WOOD | TN12 6PA

- An expansive character Oast house providing flexible accommodation over three floors
- Up to five double bedrooms and the benefit of a master en-suite shower room
- In need of cosmetic modernising with great potential to adjust the ground floor layout
- Situated within a private hamlet with gardens and grounds extending to over two acres
- Within a short drive to major transport links, local amenities & a mainline railway station
- Offered to the market with NO FORWARD CHAIN