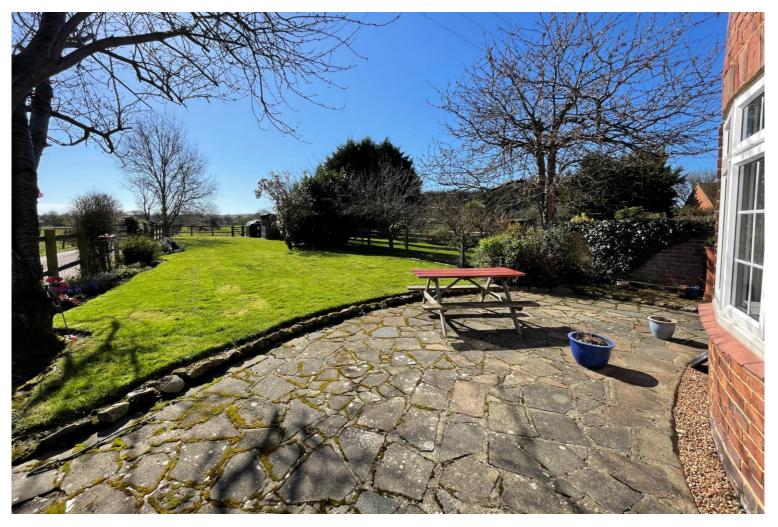

# LITTLE FOWLE HALL OASTS

LUCKS LANE | PADDOCK WOOD

An opportunity to purchase an expansive character Oast house providing flexible accommodation over three floors with up to five double bedrooms and the benefit of a master en-suite shower room. In need of cosmetic modernising with great potential to adjust the ground floor layout to provide a larger kitchen diner subject to individual needs. Situated within a private hamlet on the rural outskirts of Paddock Wood with southerly aspect gardens and grounds extending to over two acres incorporating a three bay stable block. Within a short drive to major transport links and local amenities including schools and a mainline railway station. Offered to the market with NO FORWARD CHAIN.

## 1 LITTLE FOWLE HALL OASTS

LUCKS LANE | PADDOCK WOOD | TN12 6PA

- An expansive character Oast house providing flexible accommodation over three floors
- Up to five double bedrooms and the benefit of a master en-suite shower room
- In need of cosmetic modernising with great potential to adjust the ground floor layout
- Situated within a private hamlet with gardens and grounds extending to over two acres
- Within a short drive to major transport links, local amenities & a mainline railway station
- Offered to the market with NO FORWARD CHAIN