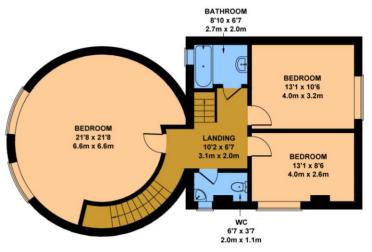

#### FLOOR PLANS

For identification purposes only and not to scale. The position & size of doors, windows, appliances and other features are approximate only.

**GROUND FLOOR** APPROX. FLOOR AREA 818 SQ.FT. (76.0 SQ.M.)

FIRST FLOOR APPROX FLOOR AREA 765 SQ.FT. (71.1 SQ.M.)

SECOND FLOOR APPROX. FLOOR AREA 765 SQ.FT. (71.1 SQ.M.)

Not to Scale. Produced by The Plan Portal 2022 For Illustrative Purposes Only.