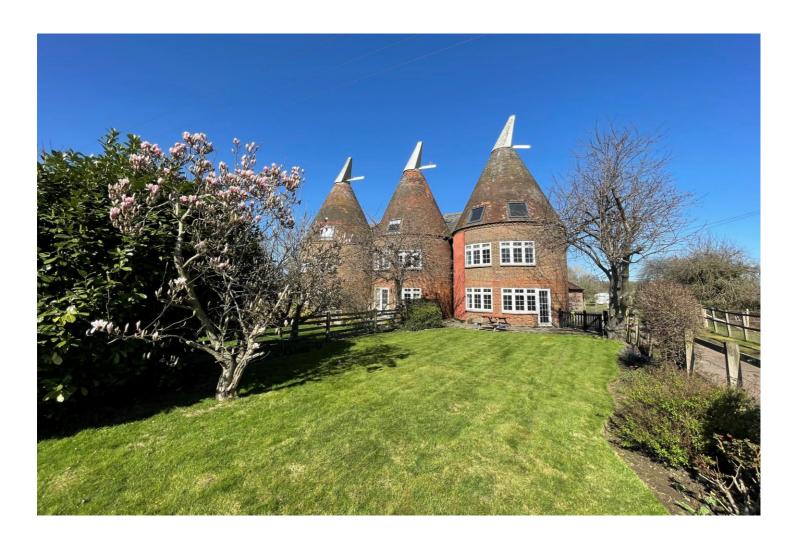

# LITTLE FOWLE HALL OASTS

LUCKS LANE | PADDOCK WOOD

An opportunity to purchase an expansive character Oast house providing flexible accommodation over three floors with up to five double bedrooms and the benefit of a master en-suite shower room. In need of cosmetic modernising with great potential to adjust the ground floor layout to provide a larger kitchen diner subject to individual needs. Situated within a private hamlet on the rural outskirts of Paddock Wood with southerly aspect gardens and grounds extending to over two acres incorporating a three bay stable block. Within a short drive to major transport links and local amenities including schools and a mainline railway station. Offered to the market with NO FORWARD CHAIN.

## 1 LITTLE FOWLE HALL OASTS

LUCKS LANE | PADDOCK WOOD | TN12 6PA

- An expansive character Oast house providing flexible accommodation over three floors
- Up to five double bedrooms and the benefit of a master en-suite shower room
- In need of cosmetic modernising with great potential to adjust the ground floor layout
- Situated within a private hamlet with gardens and grounds extending to over two acres
- Within a short drive to major transport links, local amenities & a mainline railway station
- Offered to the market with NO FORWARD CHAIN