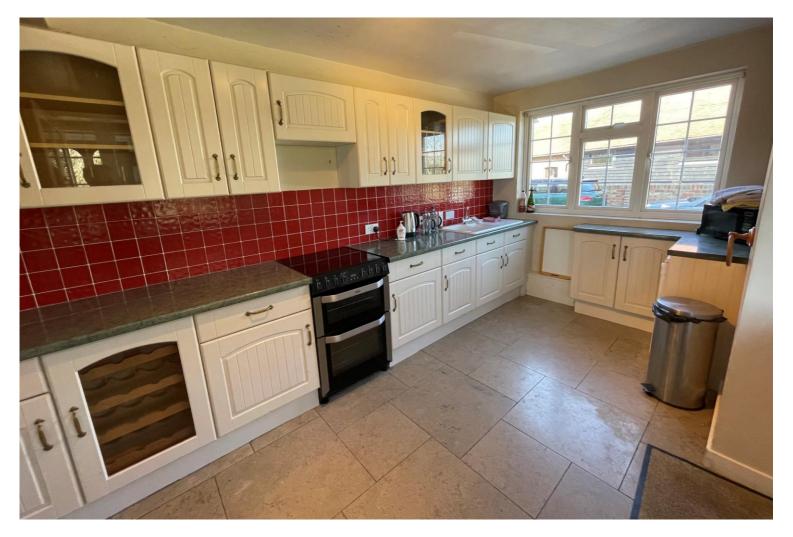

# LITTLE FOWLE HALL OASTS

LUCKS LANE | PADDOCK WOOD

An opportunity to purchase an expansive character Oast house providing flexible accommodation over three floors with up to five double bedrooms and the benefit of a master en-suite shower room. In need of cosmetic modernising with great potential to adjust the ground floor layout to provide a larger kitchen diner subject to individual needs. Situated within a private hamlet on the rural outskirts of Paddock Wood with southerly aspect gardens and grounds extending to over two acres incorporating a three bay stable block. Within a short drive to major transport links and local amenities including schools and a mainline railway station. Offered to the market with NO FORWARD CHAIN.

## 1 LITTLE FOWLE HALL OASTS

LUCKS LANE | PADDOCK WOOD | TN12 6PA

- An expansive character Oast house providing flexible accommodation over three floors
- Up to five double bedrooms and the benefit of a master en-suite shower room
- In need of cosmetic modernising with great potential to adjust the ground floor layout
- Situated within a private hamlet with gardens and grounds extending to over two acres
- Within a short drive to major transport links, local amenities & a mainline railway station
- Offered to the market with NO FORWARD CHAIN