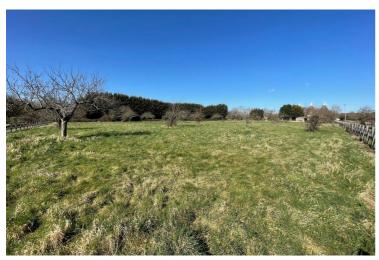

# LITTLE FOWLE HALL OASTS

LUCKS LANE | PADDOCK WOOD

An opportunity to purchase an expansive character Oast house providing flexible accommodation over three floors with up to five double bedrooms and the benefit of a master en-suite shower room. In need of cosmetic modernising with great potential to adjust the ground floor layout to provide a larger kitchen diner subject to individual needs. Situated within a private hamlet on the rural outskirts of Paddock Wood with southerly aspect gardens and grounds extending to over two acres incorporating a three bay stable block. Within a short drive to major transport links and local amenities including schools and a mainline railway station. Offered to the market with NO FORWARD CHAIN.

## 1 LITTLE FOWLE HALL OASTS

LUCKS LANE | PADDOCK WOOD | TN12 6PA

- An expansive character Oast house providing flexible accommodation over three floors
- Up to five double bedrooms and the benefit of a master en-suite shower room
- In need of cosmetic modernising with great potential to adjust the ground floor layout
- Situated within a private hamlet with gardens and grounds extending to over two acres
- Within a short drive to major transport links, local amenities & a mainline railway station
- Offered to the market with NO FORWARD CHAIN