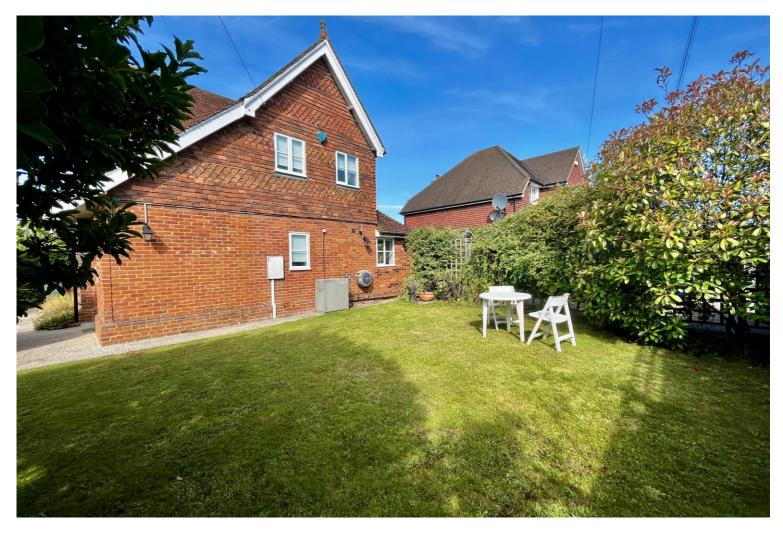

# **BLANDFORD COTTAGE**

BRENCHLEY ROAD | HORSMONDEN

An opportunity to purchase a period (Not-listed) three-bedroom detached cottage benefitting from a versatile ground floor layout comprising an L-shaped kitchen/diner, sitting room with a feature fireplace and a Calor gas fired imitation wood burner inset, study/third bedroom and a downstairs cloakroom with a corner shower. On the first floor are two double bedrooms and a bathroom. Further benefits include a side driveway providing off road parking for two vehicles, a rear courtyard garden and a good size southerly aspect wrap around side/front garden. Situated within the heart of this popular Wealden village, walking distance to the local amenities, bus stop, village green and only a short drive to greater amenities and a mainline railway station at Paddock Wood. Offered to the market with NO FORWARD CHAIN.

## **BLANDFORD COTTAGE**

BRENCHLEY ROAD | HORSMONDEN | TN12 8DN

- Three bedroom detached cottage benefitting from a versatile ground floor layout
- L-shaped kitchen/diner and double aspect sitting room with a feature fireplace
- Study/third bedroom and a downstairs cloakroom with a corner shower
- Rear courtyard and a good size southerly aspect wrap around side/front garden
- Side driveway and situated within the heart of this popular Wealden village
- Offered to the market with NO FORWARD CHAIN