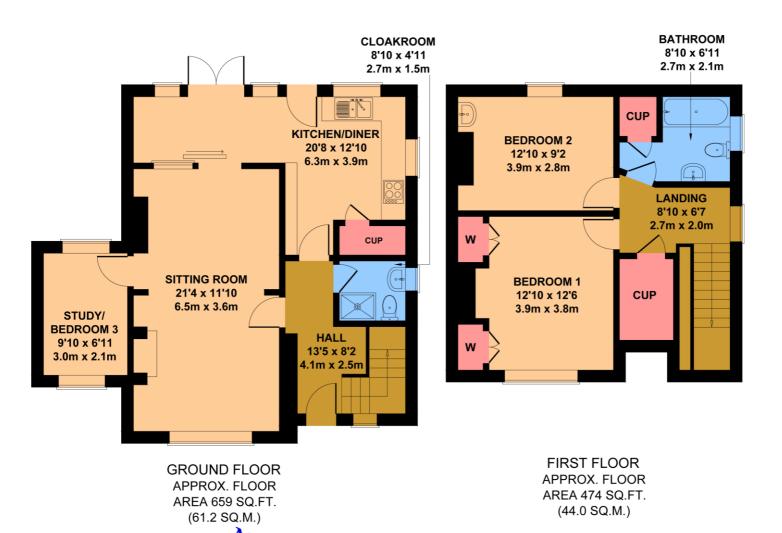

#### FLOOR PLANS

For identification purposes only and not to scale. The position & size of doors, windows, appliances and other features are approximate only.

Not to Scale. Produced by The Plan Portal 2023 For Illustrative Purposes Only.