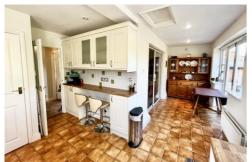

# **BLANDFORD COTTAGE**

BRENCHLEY ROAD | HORSMONDEN

An opportunity to purchase a period (Not-listed) three-bedroom detached cottage benefitting from a versatile ground floor layout comprising an L-shaped kitchen/diner, sitting room with a feature fireplace and a Calor gas fired imitation wood burner inset, study/third bedroom and a downstairs cloakroom with a corner shower. On the first floor are two double bedrooms and a bathroom. Further benefits include a side driveway providing off road parking for two vehicles, a rear courtyard garden and a good size southerly aspect wrap around side/front garden. Situated within the heart of this popular Wealden village, walking distance to the local amenities, bus stop, village green and only a short drive to greater amenities and a mainline railway station at Paddock Wood. Offered to the market with NO FORWARD CHAIN.

## **BLANDFORD COTTAGE**

BRENCHLEY ROAD | HORSMONDEN | TN12 8DN

- Three bedroom detached cottage benefitting from a versatile ground floor layout
- L-shaped kitchen/diner and double aspect sitting room with a feature fireplace
- Study/third bedroom and a downstairs cloakroom with a corner shower
- Rear courtyard and a good size southerly aspect wrap around side/front garden
- Side driveway and situated within the heart of this popular Wealden village
- Offered to the market with NO FORWARD CHAIN