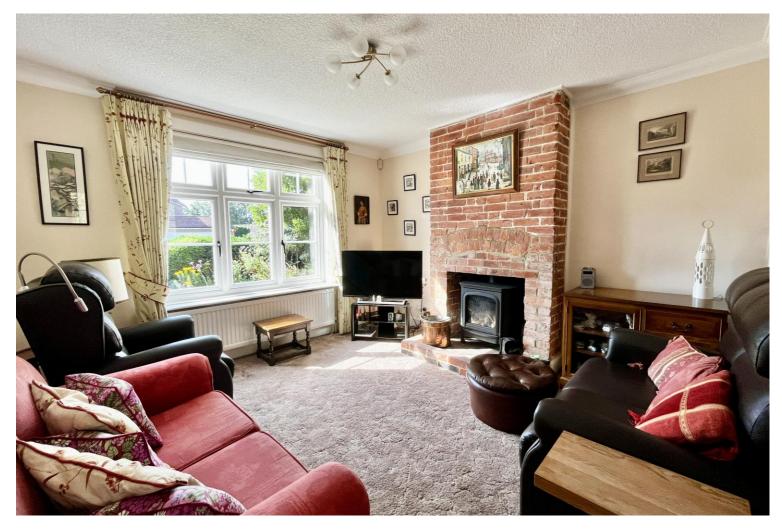

# **BLANDFORD COTTAGE**

BRENCHLEY ROAD | HORSMONDEN

An opportunity to purchase a period (Not-listed) three-bedroom detached cottage benefitting from a versatile ground floor layout comprising an L-shaped kitchen/diner, sitting room with a feature fireplace and a Calor gas fired imitation wood burner inset, study/third bedroom and a downstairs cloakroom with a corner shower. On the first floor are two double bedrooms and a bathroom. Further benefits include a side driveway providing off road parking for two vehicles, a rear courtyard garden and a good size southerly aspect wrap around side/front garden. Situated within the heart of this popular Wealden village, walking distance to the local amenities, bus stop, village green and only a short drive to greater amenities and a mainline railway station at Paddock Wood. Offered to the market with NO FORWARD CHAIN.

## **BLANDFORD COTTAGE**

BRENCHLEY ROAD | HORSMONDEN | TN12 8DN

- Three bedroom detached cottage benefitting from a versatile ground floor layout
- L-shaped kitchen/diner and double aspect sitting room with a feature fireplace
- Study/third bedroom and a downstairs cloakroom with a corner shower
- Rear courtyard and a good size southerly aspect wrap around side/front garden
- Side driveway and situated within the heart of this popular Wealden village
- Offered to the market with NO FORWARD CHAIN