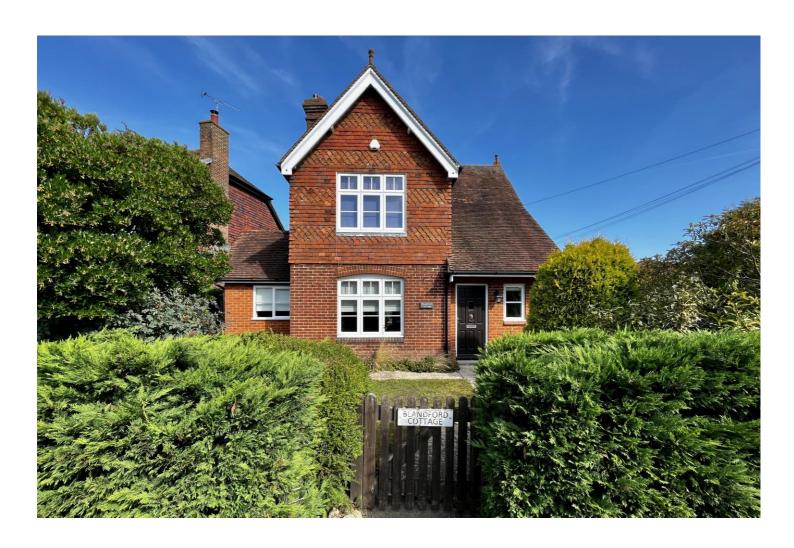

# **BLANDFORD COTTAGE**

BRENCHLEY ROAD | HORSMONDEN

An opportunity to purchase a period (Not-listed) three-bedroom detached cottage benefitting from a versatile ground floor layout comprising an L-shaped kitchen/diner, sitting room with a feature fireplace and a Calor gas fired imitation wood burner inset, study/third bedroom and a downstairs cloakroom with a corner shower. On the first floor are two double bedrooms and a bathroom. Further benefits include a side driveway providing off road parking for two vehicles, a rear courtyard garden and a good size southerly aspect wrap around side/front garden. Situated within the heart of this popular Wealden village, walking distance to the local amenities, bus stop, village green and only a short drive to greater amenities and a mainline railway station at Paddock Wood. Offered to the market with NO FORWARD CHAIN.

## **BLANDFORD COTTAGE**

BRENCHLEY ROAD | HORSMONDEN | TN12 8DN

- Three bedroom detached cottage benefitting from a versatile ground floor layout
- L-shaped kitchen/diner and double aspect sitting room with a feature fireplace
- Study/third bedroom and a downstairs cloakroom with a corner shower
- Rear courtyard and a good size southerly aspect wrap around side/front garden
- Side driveway and situated within the heart of this popular Wealden village
- Offered to the market with NO FORWARD CHAIN