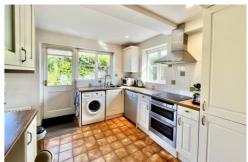

# **BLANDFORD COTTAGE**

BRENCHLEY ROAD | HORSMONDEN

An opportunity to purchase a period (Not-listed) three-bedroom detached cottage benefitting from a versatile ground floor layout comprising an L-shaped kitchen/diner, sitting room with a feature fireplace and a Calor gas fired imitation wood burner inset, study/third bedroom and a downstairs cloakroom with a corner shower. On the first floor are two double bedrooms and a bathroom. Further benefits include a side driveway providing off road parking for two vehicles, a rear courtyard garden and a good size southerly aspect wrap around side/front garden. Situated within the heart of this popular Wealden village, walking distance to the local amenities, bus stop, village green and only a short drive to greater amenities and a mainline railway station at Paddock Wood. Offered to the market with NO FORWARD CHAIN.

## **BLANDFORD COTTAGE**

BRENCHLEY ROAD | HORSMONDEN | TN12 8DN

- Three bedroom detached cottage benefitting from a versatile ground floor layout
- L-shaped kitchen/diner and double aspect sitting room with a feature fireplace
- Study/third bedroom and a downstairs cloakroom with a corner shower
- Rear courtyard and a good size southerly aspect wrap around side/front garden
- Side driveway and situated within the heart of this popular Wealden village
- Offered to the market with NO FORWARD CHAIN