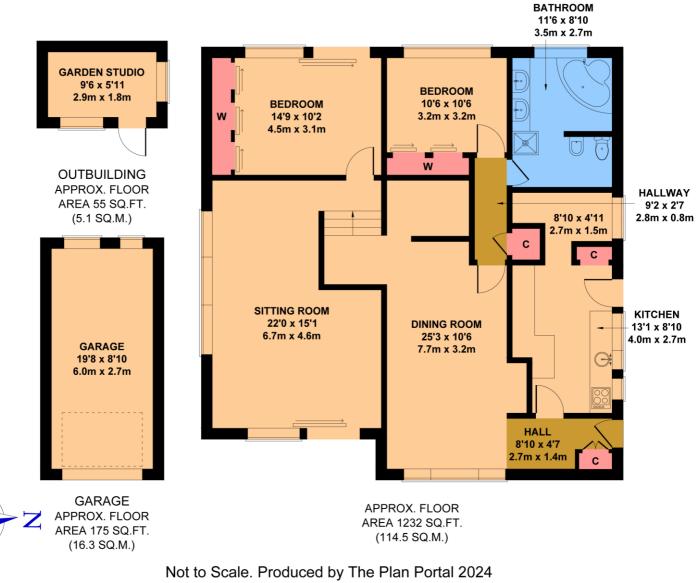

## FLOOR PLANS

For identification purposes only and not to scale. The position & size of doors, windows, appliances and other features are approximate only.

For Illustrative Purposes Only.