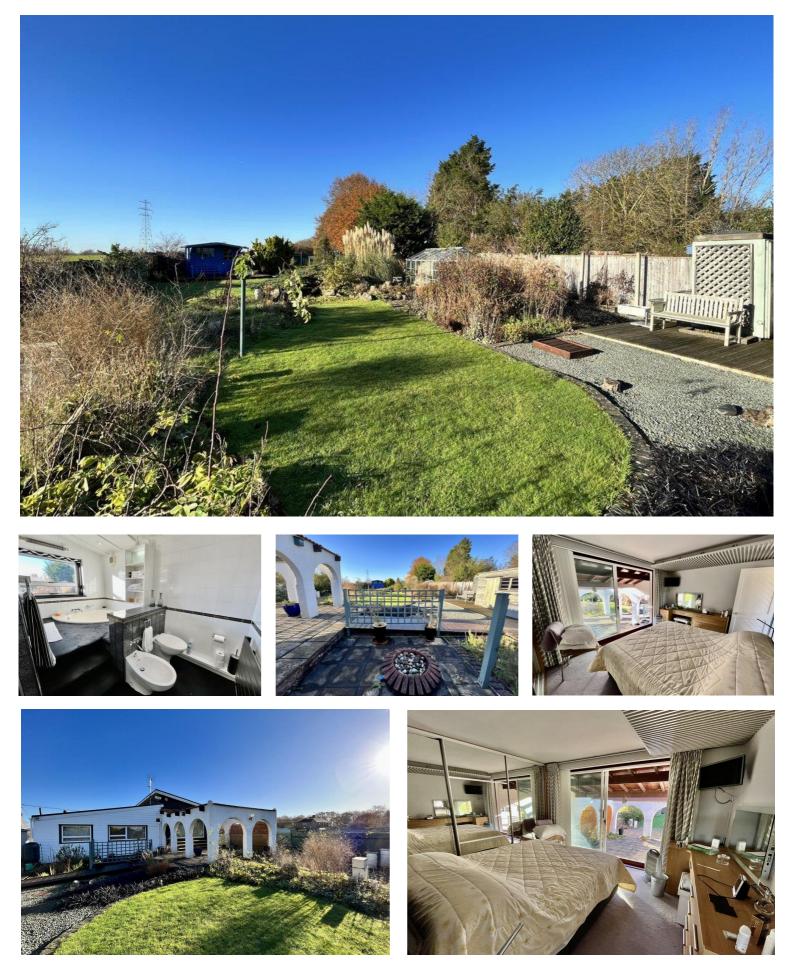

## Guide Price £500-£525,000

FREEHOLD

CLEVEGROVE HUNTON ROAD | MARDEN | TN12 9SL

- A well presented two bedroom detached bungalow with split level accommodation
- Situated on the rural outskirts of this popular Wealden village
- Kitchen, utility room, dining room with office space, living room and bathroom
- Generously sized westerly rear aspect garden backing onto farmland
- Only a short drive to local amenities and to major transport links
- Ample off road parking, a single garage and offered with NO FORWARD CHAIN