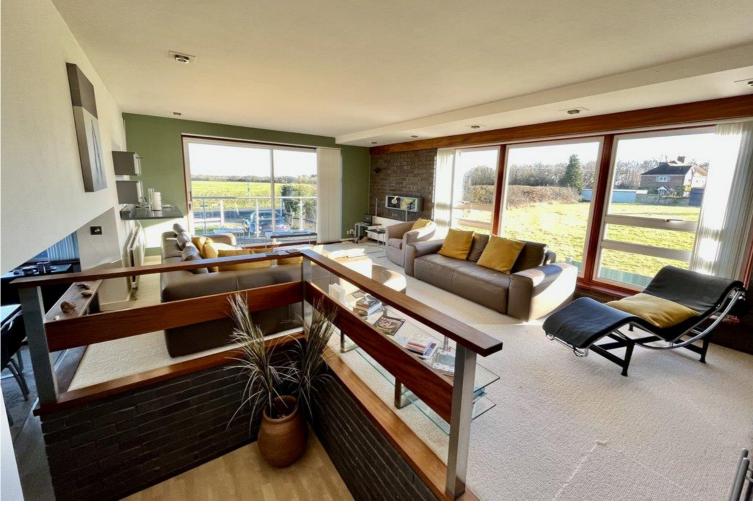

## Guide Price £500-£525,000

FREEHOLD

CLEVEGROVE HUNTON ROAD | MARDEN | TN12 9SL

- A well presented two bedroom detached bungalow with split level accommodation
- Situated on the rural outskirts of this popular Wealden village
- Kitchen, utility room, dining room with office space, living room and bathroom
- Generously sized westerly rear aspect garden backing onto farmland
- Only a short drive to local amenities and to major transport links
- Ample off road parking, a single garage and offered with NO FORWARD CHAIN