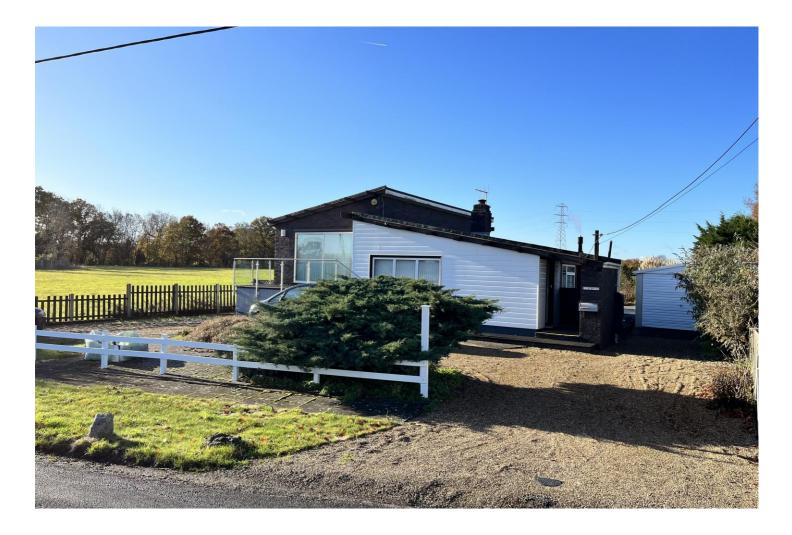

## 

HUNTON ROAD | MARDEN

An opportunity to purchase a well presented two bedroom split level bungalow benefitting from off road parking and a generous westerly rear aspect garden backing onto farmland. Situated on the rural outskirts of this popular Wealden village. Only a short drive to local amenities and to a mainline railway station at either Marden or Paddock Wood. Offered to the market with NO FORWARD CHAIN.

## Guide Price £500-£525,000

FREEHOLD

CLEVEGROVE HUNTON ROAD | MARDEN | TN12 9SL

- A well presented two bedroom detached bungalow with split level accommodation
- Situated on the rural outskirts of this popular Wealden village
- Kitchen, utility room, dining room with office space, living room and bathroom
- Generously sized westerly rear aspect garden backing onto farmland
- Only a short drive to local amenities and to major transport links
- Ample off road parking, a single garage and offered with NO FORWARD CHAIN