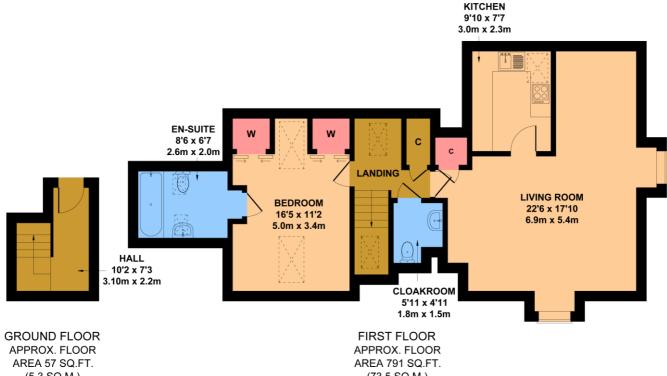

## FLOOR PLANS

For identification purposes only and not to scale. The position & size of doors, windows, appliances and other features are approximate only.

(5.3 SQ.M.)

(73.5 SQ.M.)

Not to Scale. Produced by The Plan Portal 2024 For Illustrative Purposes Only.