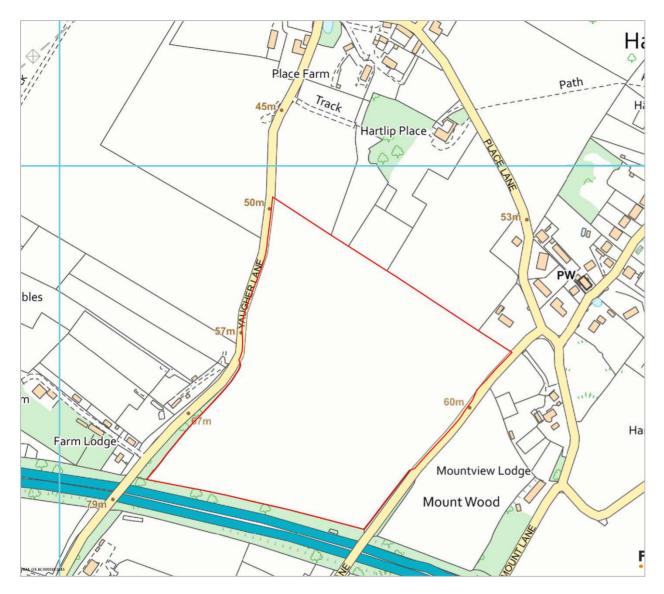

#### PUBLIC RIGHTS OF WAY

There are no public rights of way crossing the land.

#### **DIRECTIONS**

The nearest postcode to the property is TN12 ME9 7XE. From Sittingbourne, head west along the A2 for 3.9 miles before turning left onto Mill Lane. Continue along Mill Lane, bearing left onto Dane Lane after 0.4 miles. At the end of Dane Lane, turn right onto Meresborough Lane and then immediately left onto Yaugher Lane. After 0.3 miles the entrance to the land will be on the left-hand side.

#### WHAT3WORDS

Using the What3Words app, the entrances to the land are located at:

Yaugher Lane - ///voucher.hurricane.calm.

Warren Lane - ///drawn.treatable.condiment.