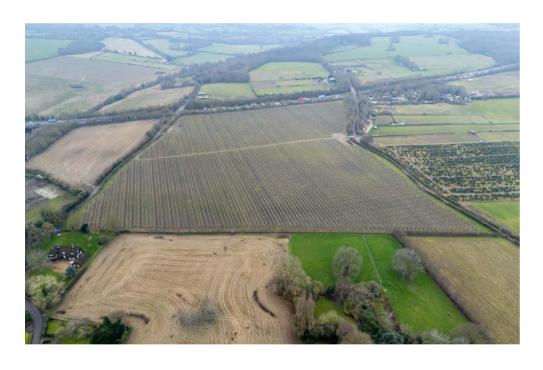

## ORCHARDS AT PLACE FARM, YAUGHER LANE, HARTLIP, SITTINGBOURNE, KENT ME9 7XE

Productive modern trellised Smitten and Gala apple orchards on Grade 1 soils, with dual road frontage on the outskirts of Hartlip, Kent. Extending in all to some to 27.42 acres (11.09 hectares).

#### **DESCRIPTION**

The property comprises 27.42 acres (11.09 Hectares) of productive orchards, including a mixture of established Smitten and Gala apple orchards on trellised wirework. The planted areas are noted as follows:

Gala – 4.7 acres (1.90 hectares)

Smitten – 19.75 acres (7.99 hectares)

The land is classified as Grade I on the DEFRA Agricultural Land Classification Map, and Soilscape describes it as freely draining, lime-rich loamy soils.