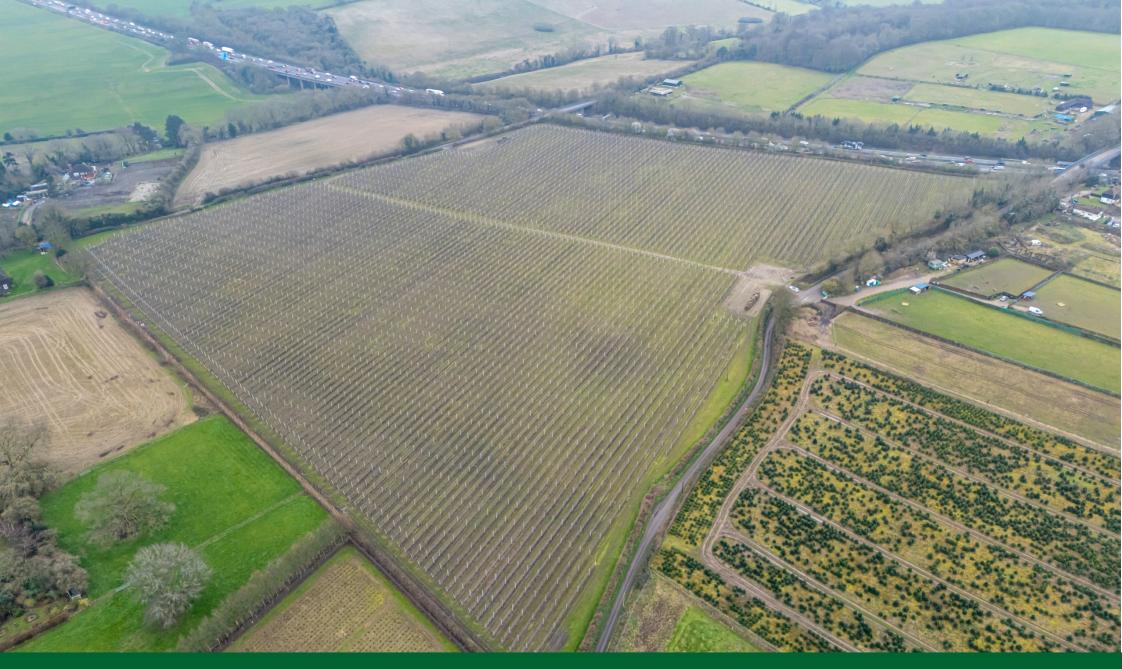

## ORCHARDS AT PLACE FARM, YAUGHER LANE, HARTLIP, SITTINGBOURNE, KENT ME9 7XE

Productive modern trellised Smitten and Gala apple orchards on Grade 1 soils, with dual road frontage on the outskirts of Hartlip, Kent. Extending in all to some to 27.42 acres (11.09 hectares).

#### **DESCRIPTION**

The property comprises 27.42 acres (11.09 Hectares) of productive orchards, including a mixture of established Smitten and Gala apple orchards on trellised wirework. The planted areas are noted as follows:

Gala – 4.7 acres (1.90 hectares)

Smitten – 19.75 acres (7.99 hectares)

The land is classified as Grade I on the DEFRA Agricultural Land Classification Map, and Soilscape describes it as freely draining, lime-rich loamy soils.