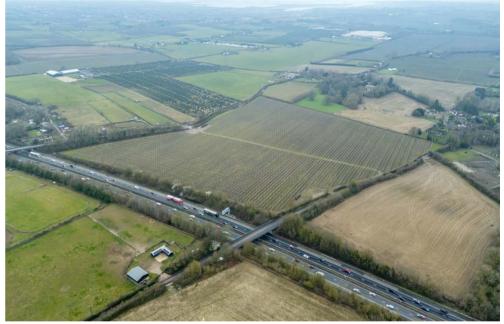

## ORCHARDS AT PLACE FARM, YAUGHER LANE, HARTLIP, SITTINGBOURNE, KENT ME9 7XE

Productive modern trellised Smitten and Gala apple orchards on Grade 1 soils, with dual road frontage on the outskirts of Hartlip, Kent. Extending in all to some to 27.42 acres (11.09 hectares).

#### **DESCRIPTION**

The property comprises 27.42 acres (11.09 Hectares) of productive orchards, including a mixture of established Smitten and Gala apple orchards on trellised wirework. The planted areas are noted as follows:

Gala – 4.7 acres (1.90 hectares)

Smitten – 19.75 acres (7.99 hectares)

The land is classified as Grade I on the DEFRA Agricultural Land Classification Map, and Soilscape describes it as freely draining, lime-rich loamy soils.