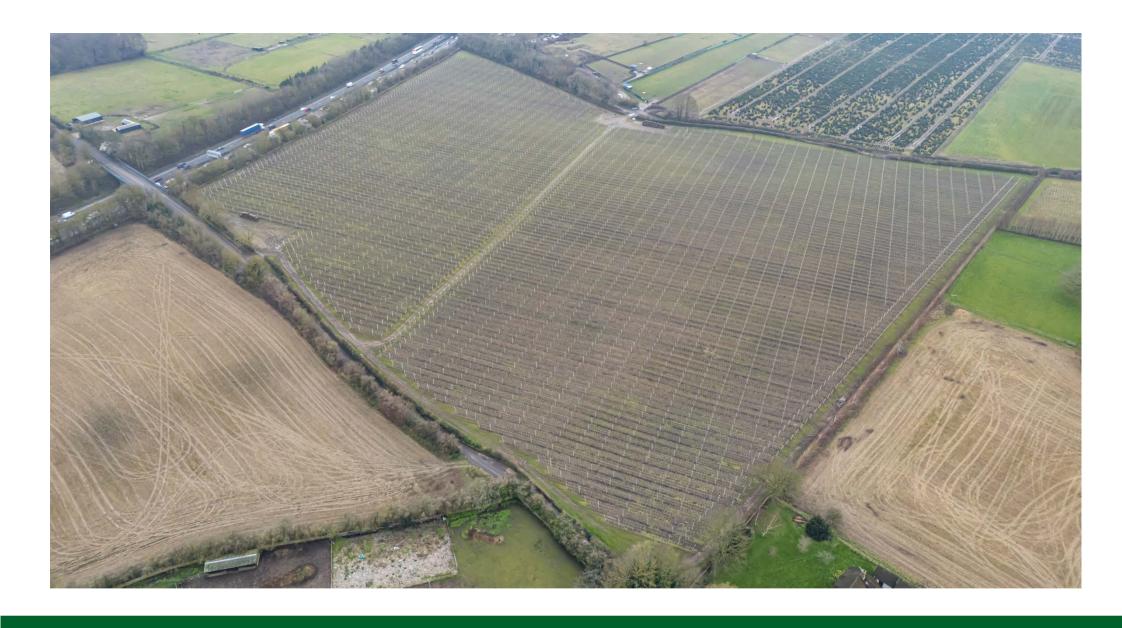

## ORCHARDS AT PLACE FARM, YAUGHER LANE, HARTLIP, SITTINGBOURNE, KENT ME9 7XE

Productive modern trellised Smitten and Gala apple orchards on Grade 1 soils, with dual road frontage on the outskirts of Hartlip, Kent. Extending in all to some to 27.42 acres (11.09 hectares).

#### **DESCRIPTION**

The property comprises 27.42 acres (11.09 Hectares) of productive orchards, including a mixture of established Smitten and Gala apple orchards on trellised wirework. The planted areas are noted as follows:

Gala – 4.7 acres (1.90 hectares)

Smitten – 19.75 acres (7.99 hectares)

The land is classified as Grade I on the DEFRA Agricultural Land Classification Map, and Soilscape describes it as freely draining, lime-rich loamy soils.