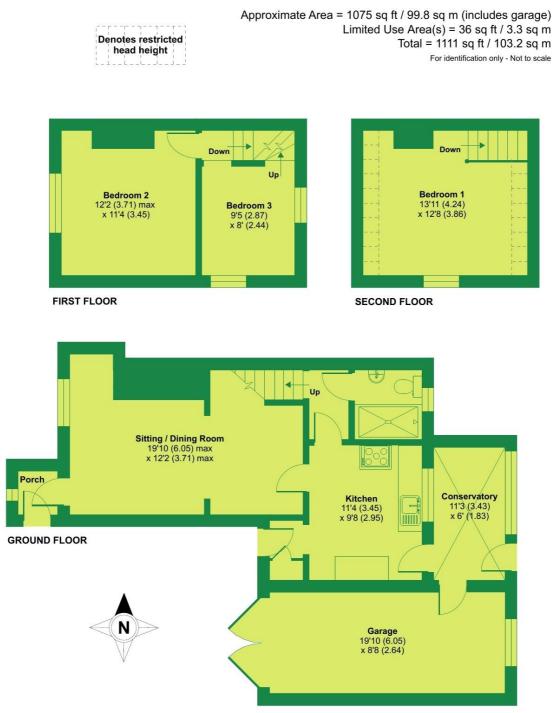

## FLOOR PLANS

For identification purposes only and not to scale. The position & size of doors, windows, appliances and other features are approximate only.

 
 Certified Property Measurer
 Floor plan produced in accordance with RICS Property Measurement Standards incorporating International Property Measurement Standards (IPMS2 Residential). © nchecom 2024.

 Produced for Lambert and Foster Ltd.
 REF: 1130195