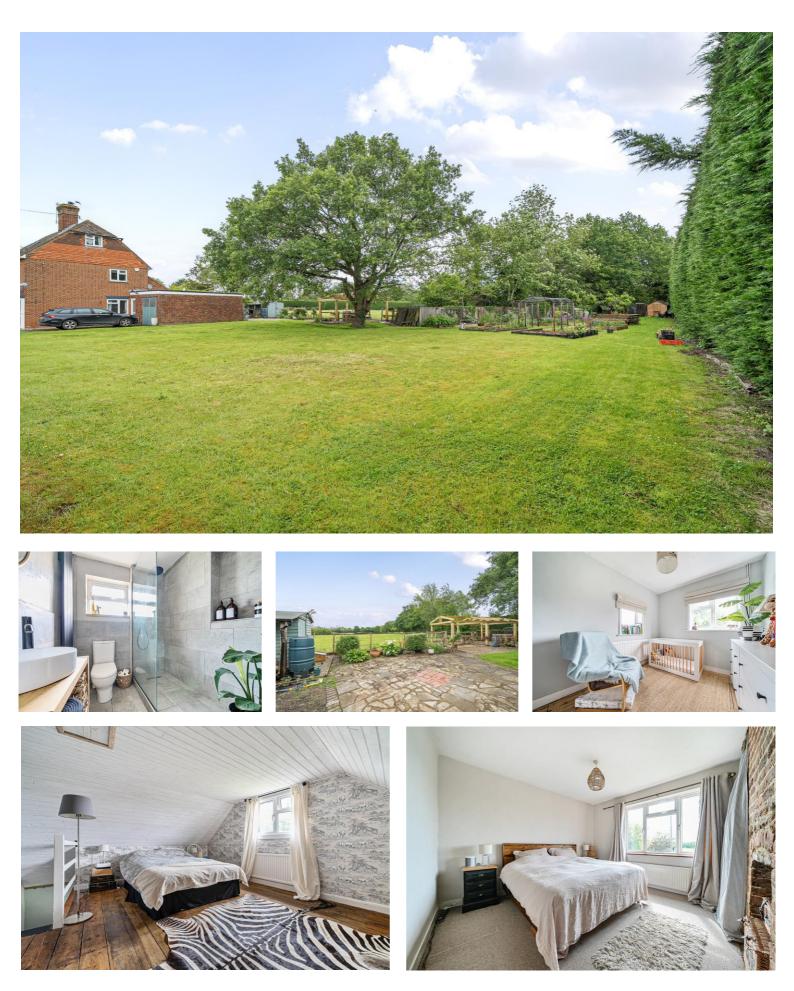

## AUSTENS COLLIER STREET

An opportunity to purchase a semi-detached period cottage located between Horsmonden and Marden offering excellent potential to extend with prior Planning Permission granted for a two storey side extension and single storey rear extension. The property currently benefits from two reception rooms, kitchen and three bedrooms arranged over two floors and sitting in gardens of 0.6 acres (tbv) along with an attached garage and parking, enjoying views over adjoining countryside.

## AUSTENS COLLIER STREET | TN12 95B

- A three bedroom semi detached home with accommodation set over three floors
- Situated in a semi rural location between Horsmonden, Marden and Yalding
- Kitchen, sitting room, dining room, bathroom, conservatory and a garage
- Well proportioned garden extending 0.6 acres (tbv) and backing onto farmland
- Only a short drive to amenities and mainline railway station at Marden and Paddock Wood
- Driveway providing private off-road parking as well as a garage